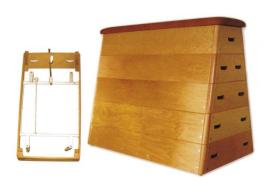

#### **ART 5536 WOODEN VAULTING BOX**

ART 5536 WOODEN VAULTING BOX With 5 boxes, height adjustable by the overlap of the boxes, top padded and covered with leatherette, wheels for carriage with retractable mechanism, size 140x75x111h cm. according to UNI EN 916.

**Category:** PARALLEL BARS | VAULTING HORSE