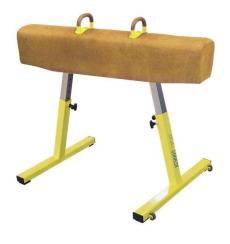

## ART 5526 OLYMPIC LEATHER VAULTING HORSE

With handles, adjustable in height, padded wooden frame covered in leather. Telescopic legs in epoxy painted steel with galvanized sliding elements, height adjustment from 102 cm to 137 cm every 5 cm, with automatic snap-on search and safety lock, non-slip rubber supports. With wheels for movement

Categories: GYMNASTICS, PARALLEL BARS | VAULTING

**HORSE** 