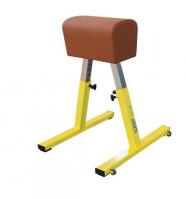

#### **ART 5523 VAULTING HORSE "WUNDER"**

Height adjustable, padded wooden frame covered with imitation leather. Telescopic legs in epoxy painted steel with galvanized sliding elements, height adjustment from 102 to 137 cm every 5 cm, with automatic snap search and safety lock, non-slip rubber supports. With wheels for movement.

Categories: GYMNASTICS, PARALLEL BARS | VAULTING

**HORSE** 