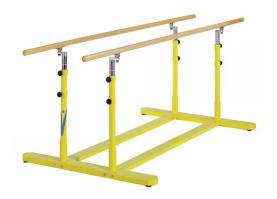

#### **ART 5502 PARALLEL BARS**

ART 5502 PARALLEL BARS Model school, epoxy coated steel base, galvanized sliding elements, oval section bars in laminated wood, adjustable in height and in width.

**Categories:** <u>GYMNASTICS</u>, <u>PARALLEL BARS | VAULTING</u> HORSE