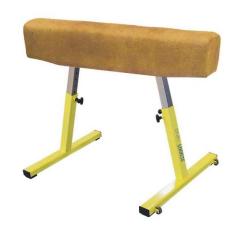

#### **ART 5523 VAULTING HORSE "WUNDER"**

Height adjustable, padded wooden frame covered with imitation leather. Telescopic legs in epoxy painted steel with galvanized sliding elements, height adjustment from 102 to 137 cm every 5 cm, with automatic snap search and safety lock, non-slip rubber supports. With wheels for movement.

Categories: GYMNASTICS, PARALLEL BARS | VAULTING

**HORSE** 