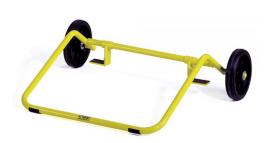

#### **ART 5507 TROLLEY FOR PARALLELS**

ART 5507 TROLLEY FOR PARALLELS Trolley for parallelis epoxy coated steel.

Categories: GYMNASTICS, PARALLEL BARS | VAULTING

**HORSE** 